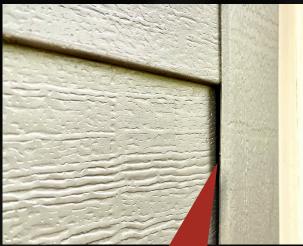

#### **BUILT TO PERFORM...**

- Appealing design, Efficient drainage, Secure attachment
- Built-in Rainscreen eliminates a trip up the wall and facilitates drainage and drying
- Patent-Pending attachment Brackets allow panels to "Float" threedimensionally with the building, helping protect against oil-canning
- Trusted & Proven 3M™ VHB™ architectural grade bond
- Custom Stick-On Trim System
- 3M<sup>TM</sup> VHB<sup>TM</sup> tape seals ALL fasteners, Eliminates unsealed fasteners
- Hidden fastening system Reduces total amount of fasteners/ penetrations
- Class A Fire & Smoke rating: International Building Code (IBC) & NFPA 5000:
  Building Construction & Safety Code (NFPA 5000)
- ZERO off-site fabrication required Eliminates shortages & delays!
- Custom Finish options that include Rust/Patina, Woodgrain & Stone!
- Custom Color Matching options to fit ANY projects needs! PVDF, SMP
  & Polyester paints available to prevent Scratching, Fading & Corrosion
- Embossing options that include Stucco, Cedar, Diamond & Driftwood
- COOLWALL® technology paints! Anti-Microbial paints!
- Will NOT Blowout & Absorb Moisture like fiber-cement will!
- Will NOT Crack or Delaminate like fiber-cement will!
- Up to 50% lighter than fiber-cement! Superior strength-to-weight ratio!
- Installs faster & easier than fiber-cement = increased production!
- 99% Recyclable! Made-in-America metal in stock & available!

#### **TRIM**

- .040" to .050" aluminum skin
- 20ga or 24ga steel FM3-VHV corrugated furring (where necessary)
- .090" or .125" 3M™ VHB™ tape, .75" wide to 1.25" wide
- Dimensions:
  - Inside / Outside Corner: 2" x 2"
  - Window / Door: 2" x .375" (return)
  - Starter Strip: 1" x .375" (return)