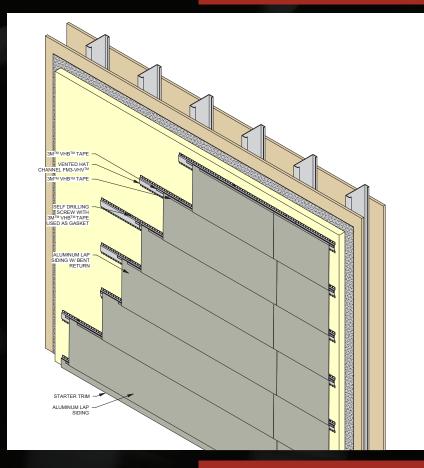

## **WALL SECTION DETAIL**

#### PANELS (Lap, Panel, Plank)

- .040" to .050" aluminum skin
- 20ga or 24ga steel FM3-VHV corrugated furring
- .090" or .125" 3M™ VHB™ tape, .75" wide to 1.25" wide
- **■** Dimensions:
  - Lap: 7" x 12' or 16'
  - Panel: 24", 36", 48" x 8', 10', 12"
  - Plank: 7" x 12' or 16'

#### **TRIM**

- .040" to .050" aluminum skin
- 20ga or 24ga steel FM3-VHV corrugated furring (where necessary)
- .090" or .125" 3M™ VHB™ tape, .75" wide to 1.25" wide
- Dimensions:
  - Inside / Outside Corner: 2" x 2"
  - Window / Door: 2" x .375" (return)
  - Starter Strip: 1" x .375" (return)

All VentClad™ siding options are permanently adhered to our FM3-VHV™ Corrugated Furring channel via 3MTM VHB™ tape

VentClad™ "Stick-On" Trim with 3M™ VHB™ tape makes installation quick & easy while ELIMINATING fasteners