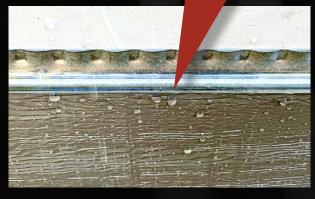

#### **BUILT TO PERFORM...**

- Appealing design, Efficient drainage, Secure attachment
- Built-in Rainscreen eliminates a trip up the wall and facilitates drainage and drying
- Patent-Pending attachment Brackets allow panels to "Float" threedimensionally with the building, helping protect against oil-canning
- Trusted & Proven 3M™ VHB™ architectural grade bond
- Custom Stick-On Trim System
- 3M<sup>TM</sup> VHB<sup>TM</sup> tape seals ALL fasteners, Eliminates unsealed fasteners
- Hidden fastening system Reduces total amount of fasteners/ penetrations
- Class A Fire & Smoke rating: International Building Code (IBC) & NFPA 5000:
  Building Construction & Safety Code (NFPA 5000)
- ZERO off-site fabrication required Eliminates shortages & delays!
- Custom Finish options that include Rust/Patina, Woodgrain & Stone!
- Custom Color Matching options to fit ANY projects needs! PVDF, SMP
  & Polyester paints available to prevent Scratching, Fading & Corrosion
- Embossing options that include Stucco, Cedar, Diamond & Driftwood
- COOLWALL® technology paints! Anti-Microbial paints!
- Will NOT Blowout & Absorb Moisture like fiber-cement will!
- Will NOT Crack or Delaminate like fiber-cement will!
- Up to 50% lighter than fiber-cement! Superior strength-to-weight ratio!
- Installs faster & easier than fiber-cement = increased production!
- 99% Recyclable! Made-in-America metal in stock & available!

All VentClad™ siding options are permanently adhered to our FM3-VHV™ Corrugated Furring channel via 3MTM VHB™ tape

VentClad™ "Stick-On" Trim with 3M™ VHB™ tape makes installation quick & easy while ELIMINATING fasteners